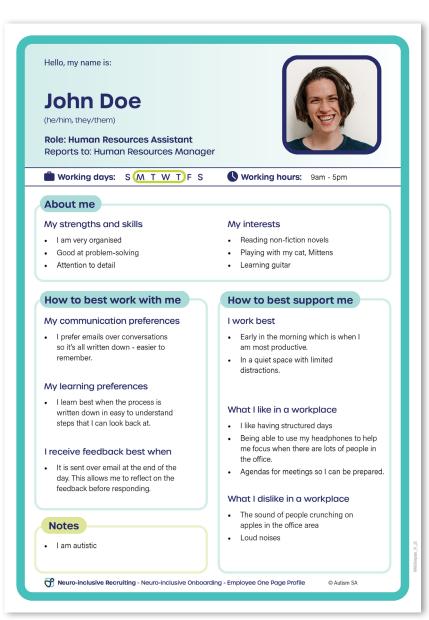

# John Doe

(he/him, they/them)

**Role: Human Resources Assistant** Reports to: Human Resources Manager

Working days: S M T W T F S

Working hours: 9am - 5pm

### **About me**

### My strengths and skills

- I am very organised
- Good at problem-solving
- Attention to detail

#### My interests

- Reading non-fiction novels
- Playing with my cat, Mittens
- Learning guitar

# How to best work with me

### My communication preferences

• I prefer emails over conversations so it's all written down - easier to remember.

# My learning preferences

• I learn best when the process is written down in easy to understand steps that I can look back at.

#### I receive feedback best when

It is sent over email at the end of the day. This allows me to reflect on the feedback before responding.

#### **Notes**

I am autistic

# How to best support me

#### I work best

- Early in the morning which is when I am most productive.
- In a quiet space with limited distractions.

### What I like in a workplace

- I like having structured days
- Being able to use my headphones to help me focus when there are lots of people in the office.
- Agendas for meetings so I can be prepared.

# What I dislike in a workplace

- The sound of people crunching on apples in the office area
- Loud noises

Hello, my name is: